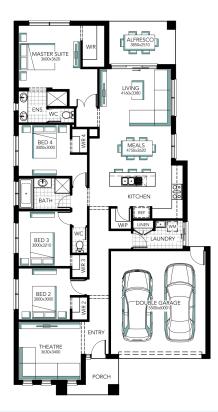

## **Newbury 23**

Address 411 Yarrabee Park Lot Width 14.00

Lot size 819.00 m<sup>2</sup> House size 208.94 m<sup>2</sup>

2 [2]